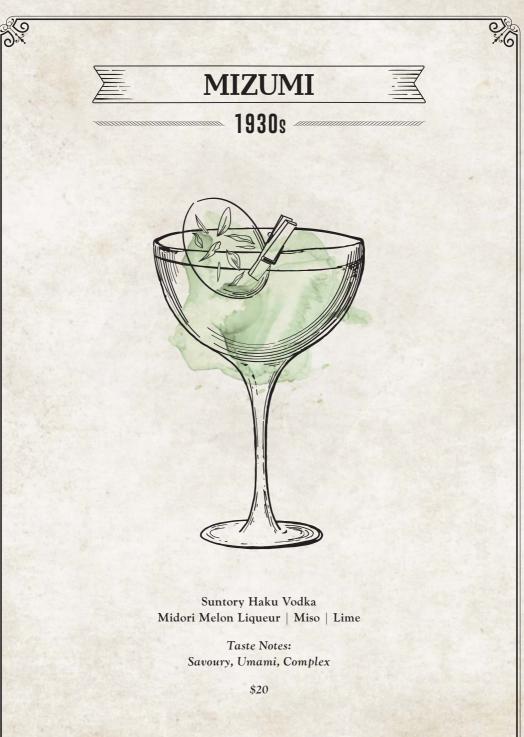

ALKAFF GARDENS, SINGAPORE • LIM KHENG CHYE COLLECTION. COURTESY OF NATIONAL ARCHIVES OF SINGAPORE

> Apart from The Alkaff Mansion, the family had owned multiple properties across the island including the Alkaff Lake Gardens. This Japanese-styled garden was the first of its kind to be built in Singapore and became a place of attraction with its landscaped paths. With miso being a key Japanese ingredient, this was incorporated with a blend of Midori Melon for that umami taste.