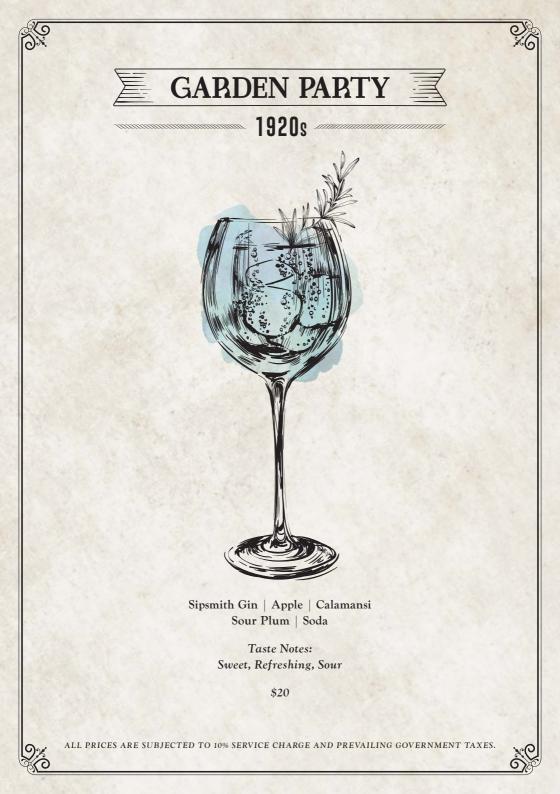

TATIVITY I AN

Gou are cordiale

COURTESY OF

Asia, Asia, South nang n wet Toils.

Throughout the 1920s, The Alkaff Mansion with its vast and open courtyards, hosted many high society parties and press conferences with people of various races and social classes. Such significant events and celebrations inspired a glitter and sparkling cocktail with an aromatic mint blending with local flavours of calamansi and sour plum.