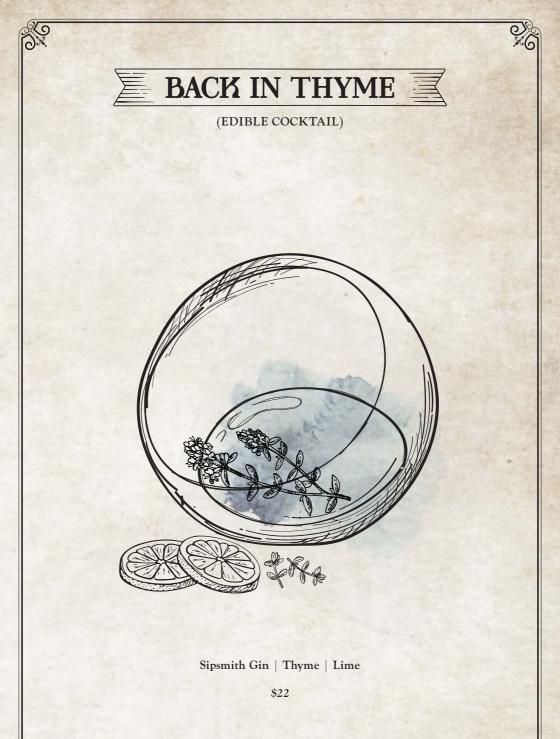

kend house filled with leisure parties to official state events and conferences, and further redevelopment into various European restaurants. A place of unity and rich history which inspired the blend of French and Spanish-based alcohol with condiments that compliment and enhances its taste.

O SINGAPORE TOURIST PROMOTION BOARD COLLECTION COURTESY OF NATIONAL ARCHIVES OF SINGAPORE

Ekath Mansion is an early Oth- century colonial bungalows scated within the Elak Blangah Fill Park in Singapore. The hill ariginally called Mt hington, and was part of a & land estate any by a bin

1) in Sharka theap the bungaline a new p which is abandon 99. I westy was a it acquired by the ment.



Courvoisier VSOP | Gramona Vie De Glass Honey | Lemon | Almond

> Taste Notes: Nutty, Sweet, Bold

> > \$20

















## **CLASSIC COCKTAILS**

### TWISTED

CLASSIC COCKTAILS

| Cosmopolitan<br>Suntory Haku Vodka   Triple Sec | \$19 |
|-------------------------------------------------|------|
| Cranberry   Lime   Cardamom   Mint              |      |
| Gimlet<br>Sipsmith Gin   Benedictine DOM        | \$19 |
| Lime   Lemongrass                               |      |
| Matcharita                                      | \$19 |
| Sauza Silver Tequila   Triple Sec               |      |
| Cherry Brandy   Matcha   Yuzu                   |      |
| Sangria                                         | \$19 |
| Pierre Jean Merlot   Bacardi White Rum          |      |
| Crème De Cassis   Orange   Berry Mix            |      |



# **ECLASSIC COCKTAILS**

SC SX

| Singapore Sling<br>Sipsmith Gin   Benedicti