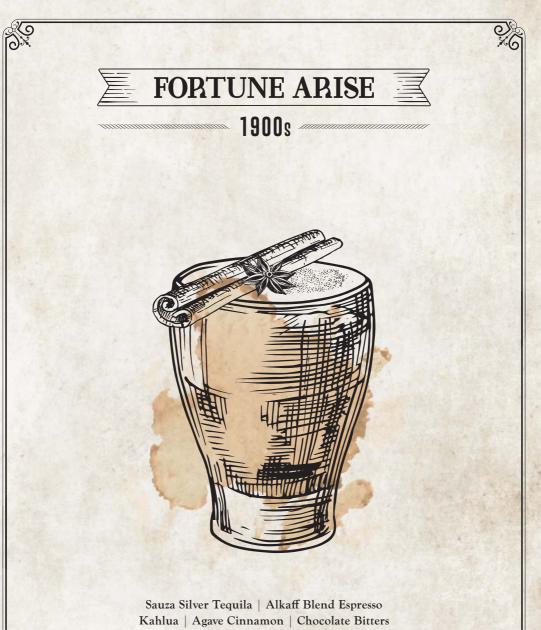

## SIGNATURE COCKTAILS

The Alkaffs were a wealthy and prominent family of merchants and property developers who owned holiday houses in Singapore, including The Alkaff Mansion. As they were traders in spices, coffee and sugar, this inspired the beginning of our concoctions with the use of our in-house Alkaff Blend coffee with a cinnamon aroma.

Taste Notes:

Creamy, Sweet, Earthy

\$20

cies is where ds and nown.

rom Greek

IN CORRATES

ted to

ly J. 74