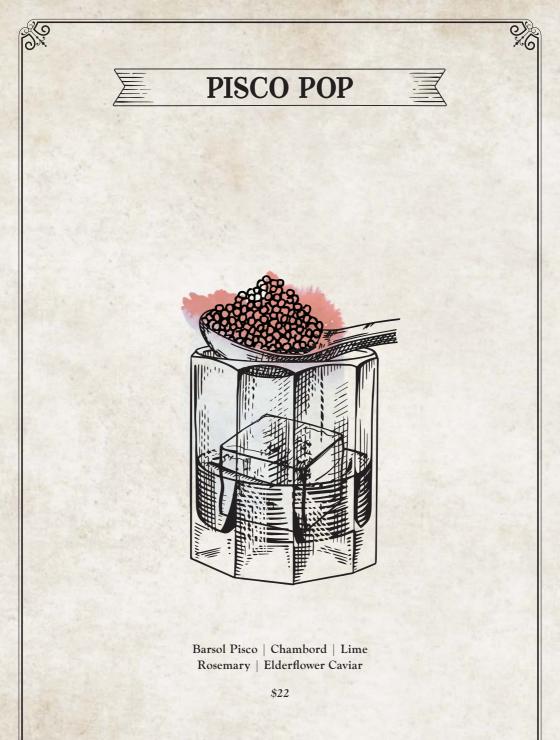

ouse filled with leisure parties to official state events and conferences, and further redevelopment into various European restaurants. A place of unity and rich history which inspired the blend of French and Spanish-based alcohol with condiments that compliment and enhances its taste.

O SINGAPORE TOURIST PROMOTION BOARD COLLECTION COURTESY OF NATIONAL ARCHIVES OF SINGAPORE

Ekath Mansion is an early Oth- century colonial bungalows scated within the Elak Blangah Fill Park in Singapore. The hill ariginally called Mt hington, and was part of a & land estate any by a bin

1) in Sharka theap the bungaline a new p which is abandon 99. I westy was a it acquired by the ment.



Courvoisier VSOP | Gramona Vie De Glass Honey | Lemon | Almond

> Taste Notes: Nutty, Sweet, Bold

> > \$20

















## **CLASSIC COCKTAILS**

### TWISTED

CLASSIC COCKTAILS

| Cosmopolitan<br>Suntory Haku Vodka   Triple Sec | \$19 |
|-------------------------------------------------|------|
| Cranberry   Lime   Cardamom   Mint              |      |
| Gimlet<br>Sipsmith Gin   Benedictine DOM        | \$19 |
| Lime   Lemongrass                               |      |
| Matcharita                                      | \$19 |
| Sauza Silver Tequila   Triple Sec               |      |
| Cherry Brandy   Matcha   Yuzu                   |      |
| Sangria                                         | \$19 |
| Pierre Jean Merlot   Bacardi White Rum          |      |
| Crème De Cassis   Orange   Berry Mix            |      |



# **ECLASSIC COCKTAILS**

SC SX

| Singapore Sling<br>Sipsmith Gin   Benedictine DOM