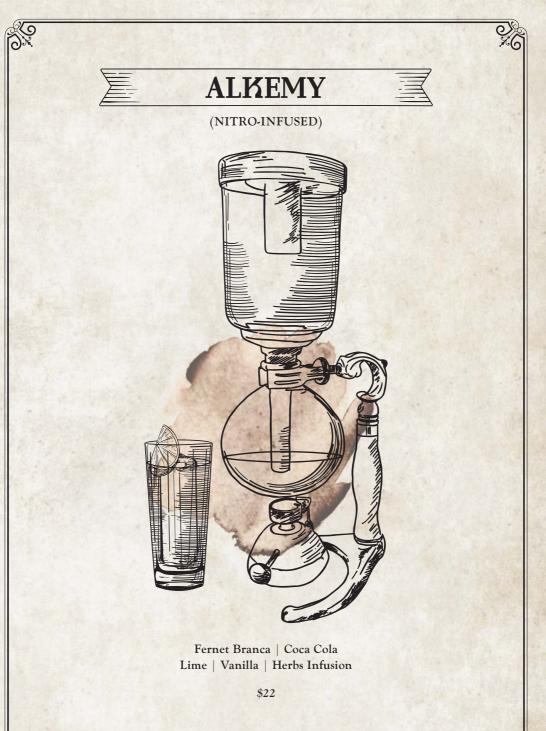

weekend house filled with leisure parties to official state events and conferences, and further redevelopment into various European restaurants. A place of unity and rich history which inspired the blend of French and Spanish-based alcohol with condiments that compliment and enhances its taste.

O SINGAPORE TOURIST PROMOTION BOARD COLLECTION COURTESY OF NATIONAL ARCHIVES OF SINGAPORE

Ekath Mansion is an early Oth- century colonial bungalows scated within the Elak Blangah Fill Park in Singapore. The hill ariginally called Mt hington, and was part of a & land estate any by a bin

1) in Sharka theap the bungaline a new p which is abandon 99. I westy was a it acquired by the ment.



Courvoisier VSOP | Gramona Vie De Glass Honey | Lemon | Almond

> Taste Notes: Nutty, Sweet, Bold

> > \$20

















## **CLASSIC COCKTAILS**

### TWISTED

CLASSIC COCKTAILS

| Cosmopolitan<br>Suntory Haku Vodka   Triple Sec | \$19 |
|-------------------------------------------------|------|
| Cranberry   Lime   Cardamom   Mint              |      |
| Gimlet<br>Sipsmith Gin   Benedictine DOM        | \$19 |
| Lime   Lemongrass                               |      |
| Matcharita                                      | \$19 |
| Sauza Silver Tequila   Triple Sec               |      |
| Cherry Brandy   Matcha   Yuzu                   |      |
| Sangria                                         | \$19 |
| Pierre Jean Merlot   Bacardi White Rum          |      |
| Crème De Cassis   Orange   Berry Mix            |      |



# **ECLASSIC COCKTAILS**

SC SX

| Singapore Sling<br>Sipsmith Gin   Bened